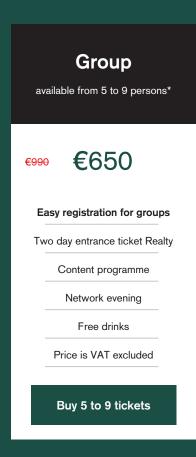

## **Example group ticket rates**

15 persons

- 9 x €650 = €5.850
- 6 x €550 = €3.300
- Total: €9.150

23 persons

- 9 x €650 = €5.850
- 10 x €550 = €5.500
- 4 x €500 = €2.000
- Total: €13.350

36 persons

- 9 x €650 = €5.850
- 10 x €550 = €5.500
- 10 x €500 = €5.000
- 7 x €450 = €3.150
- Total: €19.500